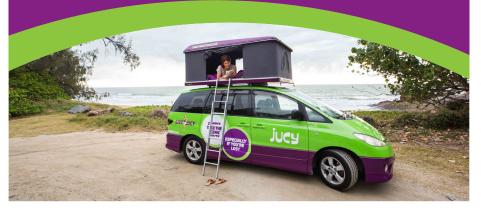

**MODEL/YEAR: ENGINE:** TRANSMISSION: FUEL: **FUEL TANK: POWER SUPPLY:** FIT OUT: LUGGAGE: **MEASUREMENTS:** 

Toyota Estima or similar/2002 or newer 2.2 - 2.4 Litre Automatic Petrol **60 Litres** Dual 12v Battery System Custom Built Interior in 2017 1 Large, 2 Small • Length 4.7m • Width 1.6m Interior Height 1.2m • Exterior Height 2.3m Penthouse Bed: 1.98m x 1.2m Double Bed 1.9m x 1.3m







## **FEATURES**

- Gas Cooker
- Sink with Tap and Drain
- 10 litre Water Tank
  CD Player & Radio
  Portable DVD Player

- Blinds for all windows
  Storage space under bench seats
  Power Steering & ABS
  Air Conditioning in Cabin

- Penthouse

# **INCLUDED WITH VEHICLE**

- Linen, Pillows and Duvet
  Bath Towels and Tea Towel
  Frying pan, Saucepan, Kettle and Bowls
  Can/bottle Opener and Kitchen Utensils

- Bucket and Cleaning Equipment
  Roadside Breakdown Assistance

### **ADDITIONAL ITEMS AVAILABLE**

- Camping Table and Chairs
  GPS Satellite Navigation

#### **IMPORTANT STUFF:**

JUCY Rentals standard conditions apply • We hire to 18+

#### **INCLUDED IN THE RATE:**

- GST Unlimited kilometres
- 24/7 roadside assistance

• standard vehicle insurance (excess applies) NOTE: Image