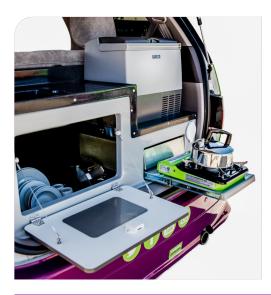

## **FEATURES**

- Gas Cooker
- Sink with Tap and Drain
- 10 litre Water Tank
  CD Player & Radio
  Portable DVD Player

- Blinds for all windows
  Storage space under bench seats
  Power Steering & ABS
  Air Conditioning in Cabin

# **INCLUDED WITH VEHICLE**

- Linen, Pillows and Duvet
  Bath Towels and Tea Towel
  Frying pan, Saucepan, Kettle and Bowls
  Can/bottle Opener and Kitchen Utensils

- Bucket and Cleaning Equipment
  Roadside Breakdown Assistance