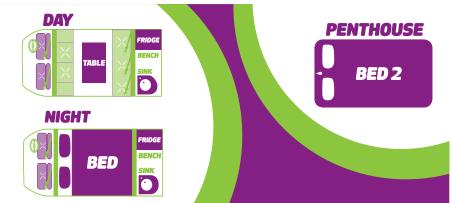

**MODEL/YEAR: ENGINE:** TRANSMISSION: FUEL: **FUEL TANK: POWER SUPPLY:** FIT OUT: LUGGAGE: **MEASUREMENTS:** 

Toyota Estima or similar/2002 or newer 2.2 - 2.4 Litre Automatic Petrol **60 Litres** Dual 12v Battery System Custom Built Interior in 2017 1 Large, 2 Small • Length 4.7m • Width 1.6m Interior Height 1.2m • Exterior Height 2.3m Penthouse Bed: 1.98m x 1.2m Double Bed 1.9m x 1.3m

- Penthouse