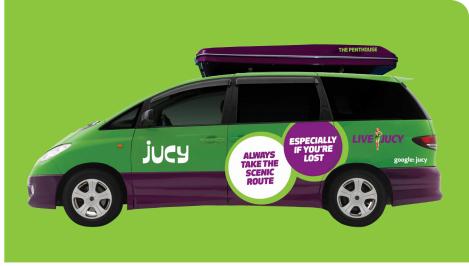

**MODEL/YEAR: ENGINE:** TRANSMISSION: FUEL: **FUEL TANK: POWER SUPPLY:** FIT OUT: LUGGAGE: **MEASUREMENTS:** 

Toyota Estima or similar/2002 or newer 2.2 - 2.4 Litre Automatic Petrol **60 Litres** Dual 12v Battery System Custom Built Interior in 2017 1 Large, 2 Small • Length 4.7m • Width 1.6m Interior Height 1.2m • Exterior Height 2.3m Penthouse Bed: 1.98m x 1.2m Double Bed 1.9m x 1.3m

- Penthouse